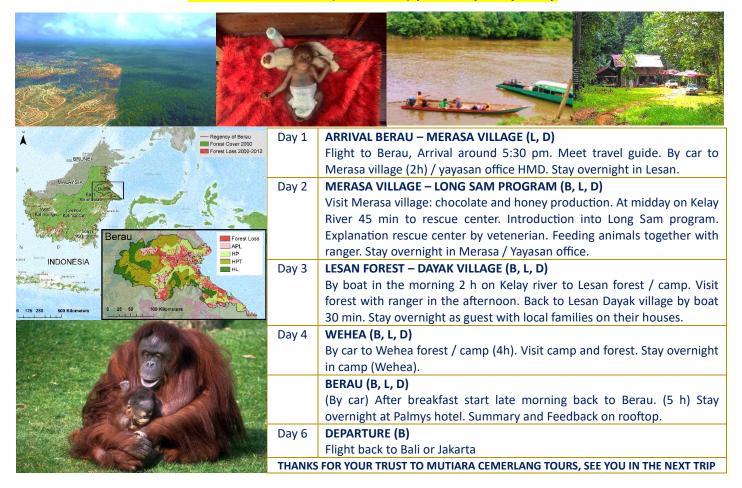

## **6D ECOTOURISM WILDLIFE CONSERVATION BERAU IN BORNEO**

Period: until June 2023 (Low Season) | 5 Participants per Trip

| PARTICIPANTS       | PRICE PER PERSON | EXTEND DAY         |  |
|--------------------|------------------|--------------------|--|
| 5 ADULTS PER TRIPS | EUR 1200         | EUR 180/DAY/PERSON |  |